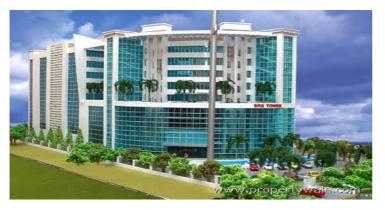

# SRS Tower - Mathura Road, Faridabad

#### **Business Complex Like Never Befor**

SRS TOWER FARIDABAD is located right on NH2. The project offers corporates and BPOs large floor plate areas in a prime location with excellent access and ample parking. It is on the proposed Delhi-Faridabad metro line.

# Description

SRS Tower, at a prime location on main Delhi-Mathura National Highway (NH-2), just 3 kms from Delhi border in Faridabad - the most awaited and unique commercial hub for the years to come. The access to SRS Tower is through huge frontage on main National Highway and proposed 'NHPC Crossing Metro Station' is only few meters away.

Ultimate in class and architecture, SRS Tower will be like never before business complex with beautiful vistas and vast openness overlooking green areas defining fresh and healthy approach to work and business.

A unique blend of trendsetting features like helipad on roof top; terrace garden for retiring and stress relieving; open to sky restaurants and dedicated entertainment floor makes SRS Tower a never before and not to miss project.

#### For Modern Corporate

SRS Tower - a masterpiece of Glass, Granite and Steel; with latest infrastructure, amenities and technologies that other's can only imagine.

Visibility of internal and external landscaping and terrace garden on the middle floor from different floors of SRS Tower gives relief to mind, body and soul.