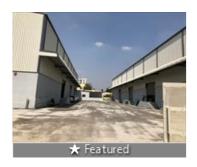

# Warehouse/ Godown For Rent At Makali / Nelamangala / Tumkur Road

Makali, Makli, Nelamangala, NH 4, 8th Mile Tumkur Road..

- Area: 30000 SqFeet ▼
- Bathrooms: Five
- Floor: Ground
- Total Floors: One
- Facing: East
- Furnished: Semi Furnished
- Lease Period: 12 Months
  Monthly Rent: 450,000

# Description

Warehouse / Godown Space for Rent At Makali, Nelamangala, Makali, Close to Himalaya Drugs, Husker Road, NH - 4, 8th Mile Road, Tumkur Road , Nelamangala , Bangalore - Mumbai Highway, Makali, Nelamangala Bangalore for which Rent is nego.

This Warehouse / Godown is close to Main Road, with facility for labor nearby, close to hospitals, bus stand, police station, fire brigade, access to transport with plenty of parking for trucks & 40ft containers.

Facilities toilets for labours, office with attached washroom. Vdf flooring, canopy done. Facility for crane, 4ft dock with dock leveller provision, lighting arrestor, fire hydrant with sprinkler facility if required. Turbo Ventilators, exhaust, natural lighting, back up, power, borewell water facility,

New construction, security room, labor room, drivers rest room, close gated 10ft compound wall with 3ft above barebwire, cement Roads all around with drainage systems

Security

Other features

■ Security Guards ■ Electronic Security