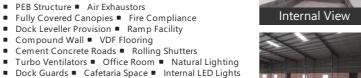

Facilities toilets for labours, office with attached washroom. Vdf flooring, canopy done. Facility for crane, 4ft dock with dock leveller provision, lighting arrestor, fire hydrant with sprinkler facility if required. Turbo Ventilators, exhaust, natural lighting, back up, power, borewell water facility,

New construction, security room, labor room, drivers rest room, close gated 10ft compound wall with 3ft above barebwire, cement Roads all around with drainage systems

Security

Other features

■ Security Guards ■ Electronic Security