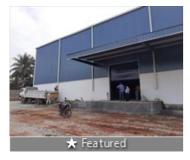

## Warehouse/ Godown For Rent At Nelamangala / Makali / Tumkur Road

Nelamangala, Makali, NH 4, 8th Mile Tumkur Road, Bang...

- Area: 10000 SqFeet Bathrooms: Three
- Floor: Ground
- Facing: North
- Lease Period: 24 Months Monthly Rent: 170,000
- Rate: 17 per SqFeet
- Age Of Construction: 2 Years
- Available: Immediate/Ready to move

## Description

Warehouse / Godown Space for Rent At Nelamangala , Makali , Close to Himalaya Drugs, Husker Road, NH - 4, 8th Mile Road, Tumkur Road, Nelamangala, Bangalore - Mumbai Highway, Makali, Nelamangala Bangalore for which Rent is nego.

This Warehouse / Godown is close to Main Road, with facility for labor nearby, close to hospitals, bus stand, police station, fire brigade, access to transport with plenty of parking for trucks & 40ft containers.