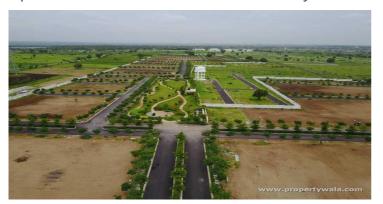

# Aparna Western Meadows - Mokilla, Hyderaba.



## Gives you a life that's looking up

Aparna Western Meadows by Aparna Constructions at the very prime location of Mokila in Hyderabad offers residential project that host residential plots in various sizes.

- Project ID: J751189561
- Builder: Aparna Constructions And Estates Pvt Ltd
- Location: Aparna Western Meadows, Mokilla, Hyderabad 501203 (Telangana)
- Completion Date: Mar, 2019
- Status: Completed

# Description

Aparna Western Meadows by Aparna Constructions at the very prime location of Mokila in Hyderabad offers residential project that host residential plots in the size ranges in between 2400 to 4500 sqft. Prominent suburbs of Hyderabad are close by and with several schools, hospitals, banks and offices situated in the proximity, the project is a preferred choice for home se