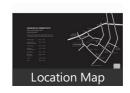

■ Floor: Eleventh

- Area: 889 SqFeet ▼
- Bathrooms: Two
- Total Floors: Fifteen
- Furnished: Unfurnished
   Transaction: New Property
- Price: 15.700.000
- Age Of Construction: Under Construction

■ Security Guards ■ Fire Alarm

■ Woodwork ■ Granite Flooring ■ Feng Shui / Vaastu Compliant

■ Maintenance Staff ■ Water Supply / Storage

■ Rain Water Harvesting ■ Waste Disposal

RO System • Water Softner • Boring / Tube-well

Possession: Within 4 Years

Security

Maintenance

### Omm Creation Chandra Sekhar Mishra **⊘**поммоявилов Broker C R P Square, Bhubaneswa mob: 9237384967 tel: 9776033804

Scan QR code to get the contact info on your mobile View all properties by Omm Creation

www.propertywala.com/omm-creation-bhu

## **Pictures**

mail:



Advertiser Details













Floor Plans





# Description

HP SQUARE offers a perfect blend of modern elegance and timeless charm. Step into a welcoming foyer leading to spacious living areas adorned with natural light, perfect for culinary delights. Enjoy outdoor living in the beautifully landscaped backyard, ideal for entertaining or relaxation.

Please mention that you saw this ad on PropertyWala.com when you contact.

### **Features**

### General

■ Power Back-up ■ Lifts

■ Balcony ■ Basement

### Recreation

- Swimming Pool Park Fitness Centre / GYM
- Club / Community Center

## Location

# \* Location may be approximate

## Landmarks

## Hospitals & Clinics

Dr Lal Pathlabs (<0.5km), Sairam Medicare & Pharmaceutical (... Asha Clinic & Patholab (<0.5km), Authorised Collection Center (<0.5km Sridhar Multispeciality Dental C