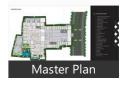

Floor: Eleventh

- Area: 889 SqFeet ▼
- Bathrooms: Two
- Total Floors: Fifteen
- Furnished: Unfurnished
   Transaction: New Property
- Price: 15.700.000
- Age Of Construction: Under Construction

■ Security Guards ■ Fire Alarm

■ Woodwork ■ Granite Flooring ■ Feng Shui / Vaastu Compliant

■ Maintenance Staff ■ Water Supply / Storage

■ Rain Water Harvesting ■ Waste Disposal

RO System • Water Softner • Boring / Tube-well

Possession: Within 4 Years

Security

Maintenance

### Omm Creation Chandra Sekhar Mishra **⊘**поммоявилов Broker C R P Square, Bhubaneswa mob: 9237384967 tel: 9776033804

Scan QR code to get the contact info on your mobile View all properties by Omm Creation

www.propertywala.com/omm-creation-bhu

## **Pictures**

mail:



Advertiser Details













Floor Plans





# Description

HP SQUARE offers a perfect blend of modern elegance and timeless charm. Step into a welcoming foyer leading to spacious living areas adorned with natural light, perfect for culinary delights. Enjoy outdoor living in the beautifully landscaped backyard, ideal for entertaining or relaxation.

Please mention that you saw this ad on PropertyWala.com when you contact.

### **Features**

### General

■ Power Back-up ■ Lifts

■ Balcony ■ Basement

### Recreation

- Swimming Pool Park Fitness Centre / GYM
- Club / Community Center

## Location

# \* Location may be approximate

## Landmarks

## Hospitals & Clinics

Dr Lal Pathlabs (<0.5km), Sairam Medicare & Pharmaceutical (... Asha Clinic & Patholab (<0.5km), Authorised Collection Center (<0.5km Sridhar Multispeciality Dental Cli