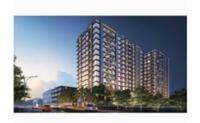

### 3BHK FLAT AT DELTA SQUARE

HP Square, Shatabdi Nagar, Bhubaneswar - 751003 (Odi...

Bedrooms: Three

Facing: South West

■ Rate: 17,660 per SqFeet

■ Floor: Eleventh

- Area: 889 SqFeet ▼
- Bathrooms: Two
- Total Floors: Fifteen
- Furnished: Unfurnished
   Transaction: New Property
- Price: 15.700.000
- Age Of Construction: Under Construction

# Description

HP SQUARE offers a perfect blend of modern elegance and timeless charm. Step into a welcoming foyer leading to spacious living areas adorned with natural light, perfect for culinary delights. Enjoy outdoor living in the beautifully landscaped backyard, ideal for entertaining or relaxation.