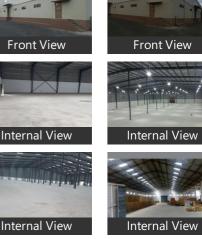

### Pictures

Elevation

| looking this are so now invest the lank/plo<br>Pros:<br>Now not at developed<br>Cons:                                                                                                                                             | nd/plots because it developing fast like colleges and industries<br>ts future plan if you invest 50lac after 5 years 1cr land cost                                                                                                                                                                                               |
|-----------------------------------------------------------------------------------------------------------------------------------------------------------------------------------------------------------------------------------|----------------------------------------------------------------------------------------------------------------------------------------------------------------------------------------------------------------------------------------------------------------------------------------------------------------------------------|
| <ul> <li>future it will developed</li> </ul>                                                                                                                                                                                      | Posted: Sep 2, 2020 by Basavaraj raj                                                                                                                                                                                                                                                                                             |
| <ul> <li>Well developed area. Good connectivity w</li> <li>Pros: <ul> <li>Well developed area</li> <li>Good connectivity</li> </ul> </li> <li>Cons: <ul> <li>Traffic congestion</li> <li>Far from the city</li> </ul> </li> </ul> | ith airport just 30 min away.                                                                                                                                                                                                                                                                                                    |
|                                                                                                                                                                                                                                   | Posted: Apr 7, 2019 by Chidanand G (Global Builders And Developers)                                                                                                                                                                                                                                                              |
| Very Good Transport connectivity, and ver<br><b>Pros:</b><br>• Employment opportunity<br><b>Cons:</b><br>• Railway connection problem                                                                                             | y good for employment opportunity zone<br>Posted: Oct 20, 2017 by Suresh G                                                                                                                                                                                                                                                       |
| NelaMangala is fast growing face of Bang<br>beneficiary is industrial area in NelaManga<br><b>Pros:</b><br>Good location                                                                                                          | alore due to NH4 and nice roads and one more main<br>ala and new APMC yard.<br>Posted: Apr 24, 2016 by <u>Apoorva G (Asare Land Developers)</u>                                                                                                                                                                                  |
|                                                                                                                                                                                                                                   |                                                                                                                                                                                                                                                                                                                                  |
| Indian School. Bangalore is one of the mo-<br>plot size which suits you. We ensure that y<br>your most treasured asset Aashrayaa Mea                                                                                              | ws is 24 Acres Land Located near Dharmashri Resorts & BP<br>st-sought after location in the Silicon Valley of India. We crafted<br>our home not only add value to your life but also becomes<br>adows offers plots which are in size of 1200, 1500 and 2400 sqft.<br>gone into providing you top notch specifications and superb |
| <ul> <li>Pros:</li> <li>Fast developing industrial sector called g.</li> <li>Mumbai - Banglore Industrial corridor ag</li> <li>Peaceful and away from traffic but next</li> </ul>                                                 | fter Nelamangala causing potential residential suburbs                                                                                                                                                                                                                                                                           |