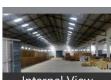

#### Description Warehouse / Godown Space for Rent At Nelamangala for which Rent is nego.

This Warehouse / Godown is close to Main Road, with facility for labor nearby, close to hospitals, bus stand, police station, fire brigade, access to transport with plenty of parking for trucks & 40ft containers.

Facilities toilets for labours, office with attached washroom. Vdf flooring, canopy done. Facility for crane, 4ft dock with dock leveller provision, lighting arrestor, fire hydrant with sprinkler facility if required. Turbo Ventilators, exhaust, natural lighting, back up, power, borewell water facility,