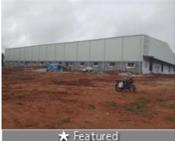

## Warehouse/ Godown At Nelamangala

Nelamangala, NelaMangala, Bangalore - 560063 (Karna...

- Area: 70000 SqFeet Bathrooms: Six Floor: Ground
  - Total Floors: One
- Furnished: Semi Furnished Facing: North
- Lease Period: 24 Months Monthly Rent: 1,200,000
- Rate: 17 per SqFeet +10%
- Age Of Construction: 1 Years
- Available: Immediate/Ready to move

#### Description Warehouse / Godown Space for Rent At Nelamangala for which Rent is nego.

This Warehouse / Godown is close to Main Road, with facility for labor nearby, close to hospitals, bus stand, police station, fire brigade, access to transport with plenty of parking for trucks & 40ft containers.

Location

Elevation

Side View

\* Location may be approximate