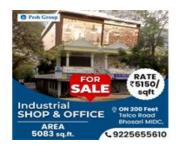

## Office Space & Industrial Workshop For Sale @ Telco Road Bhosari MIDC

Bhosari MIDC, Bhosari, Pune - 411026 (Maharashtra)

- Area: 5083 SqFeet •
- Floor: First
- Facing: East
- Total Floors: Three Furnished: Unfurnished

Bathrooms: Two

- Transaction: New Property Price: 26,100,000
- Rate: 5,135 per SqFeet
- Age Of Construction: 5 Years
- Possession: Immediate/Ready to move

## Description

- Tata Motors main road [200ft road] facing
- 4 Side Trimix floorings, Docking bays, lifting cranes.
- Material Lift and crane facility.
- High capacity flooring with 14 to 16 feet shop/office height.
- Ample power and water supply from MIDC.
- Ample parking space.
- Project Sanctioned by MIDC.
- Ready Completion certificate
- Common Toilets for Ladies & Gents
- Industrial gala's, Shops & Office spaces