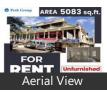

## Office Space & Industrial Workshop For Sale @ Telco Road Bhosari MIDC

Bhosari MIDC, Bhosari, Pune - 411026 (Maharashtra)

- Area: 5083 SqFeet •
- Floor: First
- Facing: East
- Total Floors: Three Furnished: Unfurnished

Bathrooms: Two

- Transaction: New Property Price: 26,100,000
- Rate: 5,135 per SqFeet
- Age Of Construction: 5 Years
- Possession: Immediate/Ready to move