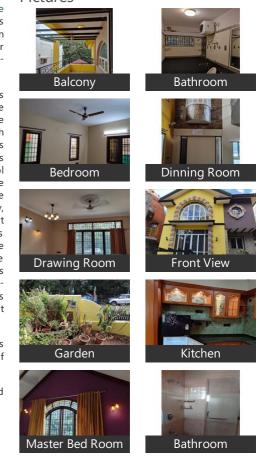

### Pictures

Property Specifications - Overlooking a beautiful tree park planted with around 300 trees, this property is sited in a peaceful neighborhood that is favored with well-maintained walking track and other prime amenities. Covering a built-up area of 3500sqft over two floors, this aesthetically designed architect house spans over Ground+First floor. Additionally, the Basement can accommodate live-in maid. Featuring high ceilings, both the ground as well as 1st floor comprise large open spaces which are apt to be used as working areas. Moreover, the 1st floor leads you to 1200sqft terrace where a small seating area is available to unwind and socialize with your colleagues during tea/coffee breaks. This house enjoys cool breeze and ample natural light seeping through the pristine 12 x 10ft Palladian glass windows that are crafted in European style. Further, the 15 x 10 ft sit-out space bordered by fountain on one side and the French doors on the other side that connect it to the house are some of the major highlights. Additionally, the large well-designed open floor kitchen available here can be used as pantry space. Keeping comfort in view, the house comes with 3 chic full bathrooms and also a separate bathroom for the use of maids and services men. Further, the interiors enriched with colourful texture painted walls, beautiful feature pieces, elegant chandelier, trendy light and flawless flooring make this entire house look richer and more vibrant. For anyone with a creative mindset this house will take your imagination to a newer level...So if this is what you are looking for in an office space, then avail this amazing deal at the earliest!! Facilities -Round the clock water supply and 100% power back up. Moreover, utility service providers such as plumbers, electricians and other handymen are readily available in the area to address any issues that may arise.