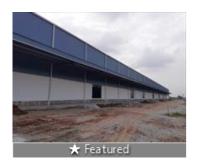

Home » Bangalore Properties » Commercial properties for rent in Bangalore » Warehouses / Godowns for rent in NelaMangala, Bangalore » Property P72966430

# Warehouse / Godown for rent in NelaMangala, Bangalore

15 lakhs



# Warehouse/ Godown For Rent At Nelamangala / Makali / Tumkur Road

Nelamangala, Makli, NH 4, 8th Mile Tumkur Road, Banga...

- Area: 100000 SqFeet ▼
- Bathrooms: Ten
- Floor: Ground
- Total Floors: One
- Facing: North East
- Furnished: Semi Furnished
- Lease Period: 24 MonthsMonthly Rent: 1,500,000

- Rate: 15 per SqFeet -10%
- Age Of Construction: 2 Years
- Available: Immediate/Ready to move

# Description

Warehouse / Godown Space for Rent At Nelamangala Makali, Tumkur Road , Dabaspet , Tumkur, Nelamangala , Makali , Nelamangala , Makali, Close to Himalaya Drugs, Husker Road, NH - 4, 8th Mile Road, Tumkur Road, Nelamangala, Bangalore - Mumbai Highway, Makali, Nelamangala Bangalore for which Rent is negotiable.

This Warehouse / Godown is close to Main Road, with facility for labor nea