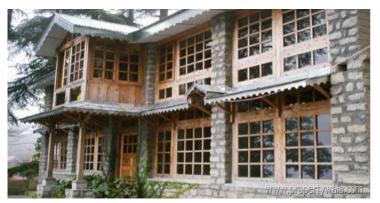

#### **Avondale Shopping Arcade**

Out right sale of shops/ showrooms/leasing with brands.

Out right sale of restaurant/ fast food/leasing

This is the first shopping arcade approved by the govt.

Enjoys the best locality drive in on the mall road

Plot is fully developed with stone boundary walls, ready for construction. The shopping arcade consist of covered parking, with facilities of lift, generator& toilets (area 3000sq ft) First floor consist of 6 shops, 1show room & restaurant (area 3000sq ft)