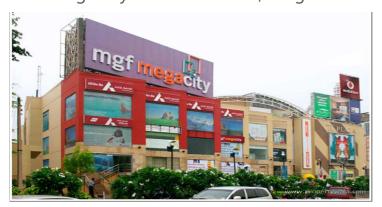

# MGF Mega City Mall - M G Road, Gurgaon

## **Shopping Mall**

MGF Mega City Mall has received an over-whelming response from customers. Located in Gurgaon with a total salable area of about 2,00,000 sq ft.

- Project ID : J577511904
- Builder: MGF
- Properties: Shops
- Location: MGF Mega City Mall, M G Road area, Gurgaon 122001
- (Haryana)
- Completion Date: Jan, 2010
- Status: Completed

MGF Mega City Mall has received an over-whelming response from customers. Located in Gurgaon with a total salable area of about 2,00,000 sq ft.The youngest of all shopping malls in Gurgaon, this shopping mall is from MGF builders the same who have erected MGF Metropolitan. This one appears to be small in size as compared to MGF Metropolitan mall but has some most reputed stores of India. CTC Plaza and Spencers Hyper are the two most famous brands who have started operations from Mega City mall. The best part of Mega City mall is it's central space inside and a fully operational Food Factory. The main attraction of Mega city mall is CTC Plaza and the recently opened Spencers Hyper retail store. The opening of Spencers Hyper store was an event in itself. This would remain a major attraction of this mall and would pull more buyers than any other store in Mega City.