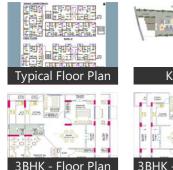

## **Pictures**

Floor Plans

Type - 2BHK, 3BHK Apartments Sizes - 660 - 1610 Sq. Ft. Price - On Request