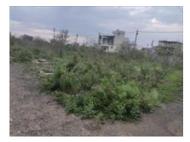

### Description

PROPERTY DESCRIPTION:-It's a Residential Plot Plot Area – 1080 sq.ft. Selling price- 54 Lac.

Facing –East Nprth Corner & park Facing Location – Bda Salaiya Phase-2 Locality – Salaiya

Brokerage Percentage - 2%

# For Sale East North Facing Corner Plot At Bda Salaiya Phase-2 ,Salaiya ,Bhopal

Bda Salaiya Phase-2, Salaiya Road, Bhopal - 462039 (Ma...

- Area: 1080 SqFeet 
  Facing: North East
- Transaction: Resale Property
- Price: 5,400,000
- Rate: 5,000 per SqFeet +15%
- Possession: Immediate/Ready to move

#### **Pictures**

54 lakhs

\* Location is approximate