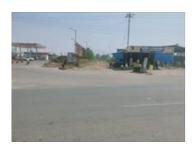

# Prime Commercial Land In Mangaon City

Sahil Petrol Pump Mangaon, Mangaon, Raigad - 402104...

- Area: 2 Hectares ▼
- Facing: West
- Transaction: New Property Price: 5 10 crores
- Possession: Immediate/Ready to move

## Description

1.7 Hectares (170 Gunthas) Commercial Land within Mangaon Nagarpanchyat. Situated in newly developed area. 150 meters away from Mumbai Goa Highway. 30 meter wide road is reserved for this land from Highway.

Petrol Pump, Shops, Market & other facilities are within walk-able distance.

Bus-depot 2 km & Mangaon Railway Station 3 km from the Land.

Suitable for Automobile Showroom & Service Center. Mall & Theater. Hotel, Bar & Restaurant. Ideal Land for all type of Commercial establishments.