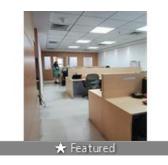

# Office Space For Rent In Mani Casadona At **New Town**

Mani Casadona, Near Eco Space, New Town Rajarhat, Ko..

- Area: 1234 SqFeet ▼
- Bathrooms: Two Total Floors: Sixteen Floor: Seventh
- Facing: South East
- Lease Period: 24 Months 
  Monthly Rent: 75,000
- Furnished: Furnished
- Rate: 61 per SqFeet
- Age Of Construction: 7 Years
- Available: Immediate/Ready to move

# Description

Commercial Office Space For Rent In Mani Casadona At New Town Near Eco Space Main Road Facing 1234 Sqft 7th Floor

Fully Furnished With 28 Workstations 2 Cabin Ideal For Any Kind Of Office

Rent Rs 75,000 Note Our Brokerage Charge Is 1 Month On Rent

## **Pictures**

Aerial View

\* Location may be approximate