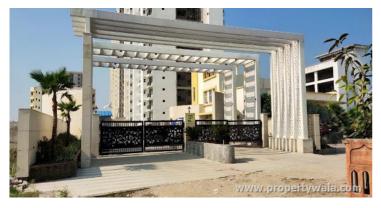

# Paarth Aadyant - Gomti Nagar Extn, Lucknow



## An exclusively designed structure

Paarth Aadyant is presented by Paarth Infrabuild Pvt. Ltd. at Gomti Nagar Extension, Lucknow offers residential project that host 2, 3 and 4 BHK apartments with good features

- Project ID: J919025201
- Builder: Paarth Infrabuild Pvt. Ltd.
- Location: Paarth Aadyant, Gomti Nagar Extn, Lucknow 226002 (Uttar Pradesh)
- Completion Date: Jul, 2018
- Status: Completed

# Description

**Paarth Aadyant** by Parth Infrabuild located at Gomti Nagar Extension, Lucknow is spread over 1490 - 1911 sq.ft.comprising of 2, 3 and 4 bhk apartments with good features. The project is equipped with key amenities including indoor games, spa, restaurant, Children's play area, clubhouse etc. & well connected with other parts of city and has all the basic utilities.

#### **