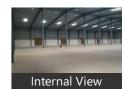

## Pictures

Internal View

Internal View

Internal View

\* Location may be approximate

Landmarks Hospitals & Clinics

- Dock Leveller Provision 
  Ramp Facility

- Other features
- - Natural Lighting 
    VDF Flooring 
    Concrete Roads
    - Separate Transformer 
      Roof Insulation
      - Cafetaria Space 
        Covered Canopies 
        Office Area Compound Wall 
        Internal LED Lights
    - Ample Truck Parking Space