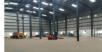

Facilities toilets for labours, office with attached washroom. Vdf flooring, canopy done. Facility for crane, 4ft dock with dock leveller provision, lighting arrestor, fire hydrant with sprinkler facility if required. Turbo Ventilators, exhaust, natural lighting, back up, power, borewell water facility,

## Pictures

Internal View

Internal View

Internal View

\* Location may be approximate

Landmarks Hospitals & Clinics

- Dock Leveller Provision 
  Ramp Facility

- Other features
- - Natural Lighting 
    VDF Flooring 
    Concrete Roads
    - Separate Transformer 
      Roof Insulation
      - Cafetaria Space 
        Covered Canopies 
        Office Area Compound Wall 
        Internal LED Lights
    - Ample Truck Parking Space