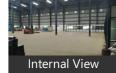

Facilities toilets for labours, office with attached washroom. Vdf flooring, canopy done. Facility for crane, 4ft dock with dock leveller provision, lighting arrestor, fire hydrant with sprinkler facility if required. Turbo Ventilators, exhaust, natural lighting, back up, power, borewell water facility,

## Pictures

Internal View

Internal View

Internal View

\* Location may be approximate

Landmarks Hospitals & Clinics

- Dock Leveller Provision 
  Ramp Facility

- Other features
- - Natural Lighting 
    VDF Flooring 
    Concrete Roads
    - Separate Transformer 
      Roof Insulation
      - Cafetaria Space 
        Covered Canopies 
        Office Area Compound Wall 
        Internal LED Lights
    - Ample Truck Parking Space