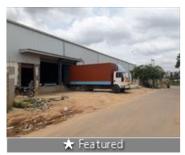

# Description

Warehouse / Godown Space for Rent At Whitefield / Soukya Road, Karalur Road, Hosakote, Malur Road Kolar Road, Old Madras Road, Narsapura, Whitefield Bangalore for which Rent is negotiable.

This Warehouse / Godown is close to Main Road, with facility for labor nearby, close to hospitals, bus stand, police station, fire brigade, access to transport with plenty of parking for trucks & 40ft containers.

Facilities toilets for labours, office with attached washroom. Vdf flooring, canopy done. Facility for crane, 4ft dock with dock leveller provision, lighting arrestor, fire hydrant with sprinkler facility if required. Turbo Ventilators, exhaust, natural lighting, back up, power, borewell water facility,

New construction, security room, labor room, drivers rest room, close gated 10ft compound wall with 3ft above barebwire, cement Roads all around with drainage systems.

When you call, don't forget to mention that you found this ad on PropertyWala.com.