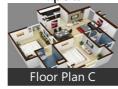

Features

- Private Terrace Balcony Private Garden
- Corner Location

- Swimming Pool Park Fitness Centre / GYM
- Club / Community Center

#### Land Features

- Feng Shui / Vaastu Compliant
- Club / Community Center Adjacent to Main Road
- Park/Green Belt Facing Water Connection Electric Connection Close to Hospital
- Close to School Close to Shopping Center/Mall

# Gallery

### **Pictures**



# Floor Plans

#### Security Features

■ Security Guards ■ Electronic Security ■ Fire Alarm

Basement

#### Maintenance

- Maintenance Staff Water Supply / Storage
- Boring / Tube-well 
  Rain Water Harvesting
- Waste Disposal RO System

#### General

- Power Back-up Centrally Air Conditioned Lifts
- High Speed Internet Wi-Fi

# https://www.propertywala.com/roopali-palm-view-apartment-lucknow













# Location

### Landmarks

# Religious Places

Bhootnath Temple (<8km), HANUMAN MANDIR (<14km), Methodist Church (<14km), Shri Ram Chandra Mission (<9km), Shah Najaf Imam Bara (<11km), Sankatmochak Sai Baba mandir (<6k... Nirmal Kala Mandir (<14km), Integral University, Theravada Temple (<14km), Raza E Haq Masjid (<5km), Mankameshwar Mandir (<11km), A G Church Indiranagar (<8km), Hanuman Sethu (<12km), GHAR WALI KARBALA (<10km), Samadhi Mandir (<16km), Mari Mata Mandir (<16km), Central Methodist Church (<14km), Om Namah Shivay Gomtinagar (<11... Manisha Mandir (<13km)

#### Banks & ATMs

Syndicate Bank - Gomtinagar (<12km. Dena Bank (<14km), Union Bank of India (<8km), Corporation Bank (<9km), Corporation Bank (<13km), LIC Office (<9km), Central Bank of India (<7km), Syndicate Bank