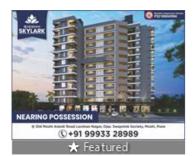

# 2 Bedroom Apartment For Sale In Pune SIDDHI SKYLARK, MOSHI ALANDI ROAD NEAR BHARAT...

■ Bedrooms: Two

Floor: Third

Facing: East

- Area: 705 SqFeet ▼
- Bathrooms: Two
- Total Floors: Eleven
- Furnished: Unfurnished
   Transaction: New Property
- D.: - . 4 F00 000
- Price: 4,500,000
- Rate: 6,383 per SqFeet +10%
- Age Of Construction: Under Construction
- Possession: Immediate/Ready to move

# Description

Siddhi Skylark is a project by Siddhi Constructions in Pune. It is a Under Construction project. Siddhi Skylark offers some of the most conveniently designed Apartment. Located in Moshi, it is a residential project. The project is spread over 0.36 Acres . It has 35 units. There is 1 building in this project. Siddhi Skylark offers some of the most exclusive 2 BHK. As per the area plan, units are in the size range of 701.0 - 705.0 sq.ft.. Launched in October 2022, Siddhi Skylark is slated for possession in Sep, 2024. The address of Siddhi Skylark is Moshi.

### **Pictures**

Please mention that you saw this ad on PropertyWala.com when you contact.