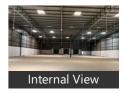

### **Pictures**

Advertiser Details

## Description

Modern PEB warehouse Current status: Ready to move.

Internal flooring: Kota Ston; Floor load Capacity: 2 ton/sq. mtr.

External flooring: Interlocking Tiles Eve height - 25 & Centre height 28 mtr. Dock nos: 3, Dock height: 4 ft. Ventilation: Turbo Vents