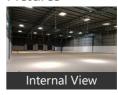

### **Pictures**

Advertiser Details

## Description

Modern PEB warehouse Current status: Ready to move.

Internal flooring: Kota Ston; Floor load Capacity: 2 ton/sq. mtr.

External flooring: Interlocking Tiles Eve height - 25 & Centre height 28 mtr. Dock nos: 3, Dock height: 4 ft. Ventilation: Turbo Vents