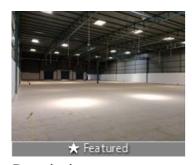

### **Pictures**

Advertiser Details

## Description

Modern PEB warehouse Current status: Ready to move.

Internal flooring: Kota Ston; Floor load Capacity: 2 ton/sq. mtr.

External flooring: Interlocking Tiles Eve height - 25 & Centre height 28 mtr. Dock nos: 3, Dock height: 4 ft. Ventilation: Turbo Vents