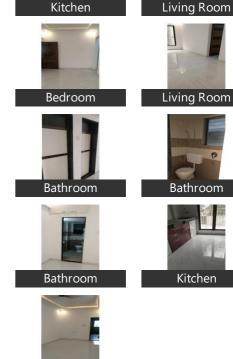

# 2 Bhk Lavish Newly Constructed Luxurious Flat In Nalasopara West

Nalasopara West, Nala Sopara, Mumbai (Maharashtra)

- Area: 890 SqFeet Bedrooms: Two
- Floor: Fourth Bathrooms: Two
  - Facing: East
  - Furnished: Semi Furnished Transaction: New Property
    - Rate: 5,056 per SqFeet -15%
- Age Of Construction: Under Construction
- Possession: Within 6 Months

Advertiser Details

**Pictures** 

Scan QR code to get the contact info on your mobile View all properties by Naina Property Consultant