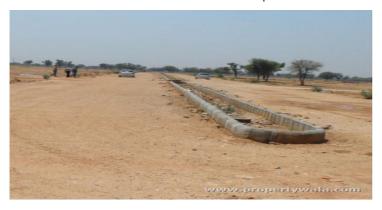

## Bahubali Enclave - Tonk Road, Jaipur



Today's investment tomorrow's income.

Bahubali Enclave spread across 28 bighas of land very near to the Heart of Jaipur City.

- Project ID: J119068861
- Builder: Bahubali Developers
- Properties: Residential Plots / Lands
- Location: Bahubali Enclave, Near Navgrah Digambar Jain Temple, Vatika, Behind Chokhi Dhani, Tonk Road area, Jaipur - 302018 (Rajasthan)
- Completion Date: Nov, 2012
- Status: Started

## Description

Bahubali Developers Jaipur has Launched a new Township "Bahubali Enclave" spread across 28 bighas of land very near to the Heart of Jaipur City. Bahubali Enclave is situated Near Navgrah Digambar Jain Temple, Vatika, Behind Chokhi Dhani, Tonk Road Jaipur.

Currently at a pre launch price the plots are available at an unbelievable low price of Rs. 1951 per sq. yards. Plo