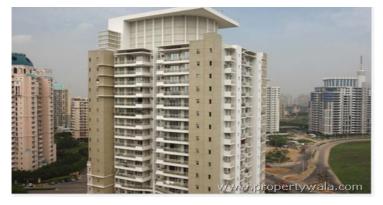

### An Integrated Township

DLF The Royalton Tower is located on the 30 meter wide Sector Road in Phase-V, DLF City, Gurgaon. It will comprise of a single Tower with 76 apartments.

- Project ID : J741190381
- Builder: DLF Group
- Properties: Apartments / Flats
- Location: DLF The Royalton Tower, DLF City Phase V, Gurgaon 122001 (Haryana)
- Completion Date: Apr, 2003Status: Completed

**DLF The Royalton Tower** is located on the 30 meter wide Sector Road in Phase-V, DLF City, Gurgaon. It will comprise of a single Tower with 76 apartments. The three-acre complex housing the Tower will feature 19 floors with four apartments per floor. Its structure is designed for the highest seismic consideration in line with Zone-V norms to provide better safety. Standing on a 1.287-acre plot, The Royalton Tower will have a sparkling aluminum and glass facade. Each apartment will have four spacious bedrooms, an L-shaped living and dining area, and a utility room.