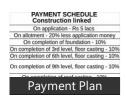

# **Properties**

| Туре                  | Area        | Posession | Price *      |
|-----------------------|-------------|-----------|--------------|
| 3BHK Apartment / Flat | 1310 SqFeet | -         | ₹ 72 lakhs   |
| 3BHK Apartment / Flat | 1760 SqFeet | -         | ₹ 89.8 lakhs |
| 3BHK Apartment / Flat | 1881 SqFeet | -         | -            |
| 3BHK Apartment / Flat | 1920 SqFeet | -         | ₹ 96 lakhs   |
| 4BHK Apartment / Flat | 2600 SqFeet | -         | ₹ 1.53 crore |