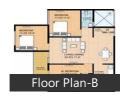

djacent to Main Road

- Park/Green Belt Facing Water Connection
   Electric Connection Close to Hospital
   Close to School Close to Shopping Center/Mall

### Security Features

- Security Guards Electronic Security
- Intercom Facility

## **Exterior Features**

■ Reserved Parking ■ Visitor Parking

- Maintenance Staff Water Supply / Storage
- Rain Water Harvesting Waste Disposal

## Other features

- 1 balcony Power Back Up Lift Club House
- Gymnasium Security Water Storage
- Private Terrace/Garden 
  Vaastu Compliant
- Service/Goods Lift 
  Jogging and Strolling Track
- Under Construction Unfurnished ■ Garden/Park Facing ■ Pool Facing
- Main Road Facing 

  East facing

# Gallery

# **Pictures**









## Floor Plans

# https://www.propertywala.com/prabhavathi-lotus-grand-bangalore











## Location

## Landmarks

# Religious Places

Gavi Gangadhareshwara Temple (<1... Dodda Ganeshana Gudi (<18km), Ragi Gudda Sri Prasanna Anjaneya Sw. Ramakrishna Ashram (<18km), Jayanagar 4th Block Eidgha and Mas... Banashankari Temple (<14km), Ayyappa Temple (<11km), Sri Dharmanatha Shwetambar Jain Te.. Poornaprajna Vidyapeetha (<18km), Sri Raghavendra Swamy Mutt (<13km. Burhani Masjid (<9km), BiG Bull Temple (<18km), Meenakshi Sundareswarar Temple (<... Infant Jesus Church.Net (<4km), Sai Baba Temple (<17km), Uttaradi Math (<18km), Jamia Masjid (<10km), Jagannath Temple (<9km), St Anthony

#### Education

Indian Institute of Management Bang. Rajiv Gandhi University of Health Sci... Christ University (<13km), National Public School (<14km), International Institute of Information..