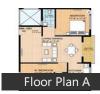

Adjacent to Main Road

- Park/Green Belt Facing Water Connection
   Electric Connection Close to Hospital
   Close to School Close to Shopping Center/Mall

### Security Features

- Security Guards Electronic Security
- Intercom Facility

## **Exterior Features**

■ Reserved Parking ■ Visitor Parking

- Maintenance Staff Water Supply / Storage
- Rain Water Harvesting Waste Disposal

## Other features

- 1 balcony Power Back Up Lift Club House
- Gymnasium Security Water Storage
- Private Terrace/Garden 
  Vaastu Compliant
- Service/Goods Lift 
  Jogging and Strolling Track
- Under Construction Unfurnished ■ Garden/Park Facing ■ Pool Facing
- Main Road Facing 

  East facing

# Gallery

# **Pictures**









## Floor Plans

# https://www.propertywala.com/prabhavathi-lotus-grand-bangalore











## Location

## Landmarks

# Religious Places

Gavi Gangadhareshwara Temple (<1... Dodda Ganeshana Gudi (<18km), Ragi Gudda Sri Prasanna Anjaneya Sw. Ramakrishna Ashram (<18km), Jayanagar 4th Block Eidgha and Mas... Banashankari Temple (<14km), Ayyappa Temple (<11km), Sri Dharmanatha Shwetambar Jain Te.. Poornaprajna Vidyapeetha (<18km), Sri Raghavendra Swamy Mutt (<13km. Burhani Masjid (<9km), BiG Bull Temple (<18km), Meenakshi Sundareswarar Temple (<... Infant Jesus Church.Net (<4km), Sai Baba Temple (<17km), Uttaradi Math (<18km), Jamia Masjid (<10km), Jagannath Temple (<9km), St Anthony

#### Education

Indian Institute of Management Bang. Rajiv Gandhi University of Health Sci... Christ University (<13km), National Public School (<14km), International Institute of Information