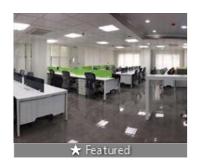

## Description

"Your Vision, Our Expertise", Manage Your Work from our excellent office, Where Every Detail Reflects Excellence.

Experience Hassle free work at our Fully Furnished Commercial Office on Koregaon Park , Pune. With 6,522 sq. ft of space , it's got 90 Workstations , 4 Cabins , Reception with Waiting Area , Conference Room , Meeting Room , Pantry , Server room , 4 Private Male and Female Washroom.

### **Pictures**