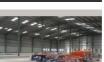

#### Warehouse / Godown Space for Rent At Makali, Nelamangala, NH 4, 8th Mile Road, Near Himalaya Drugs, Tumkur Road, Bangalore - Mumbai Highway, Makali, Makli, Bangalore for which Rent is nego.

This Warehouse / Godown is close to Main Road, with facility for labor nearby, close to hospitals, bus stand, police station, fire brigade, access to transport with plenty of parking for trucks & 40ft containers.

Facilities toilets for labours, office with attached washroom. Vdf flooring, canopy done. Facility for crane, 4ft dock with dock leveller provision, lighting arrestor, fire hydrant with sprinkler facility if required. Turbo Ventilators, exhaust, natural lighting, back up, power, borewell water facility,

#### Other features

- Hi Tech Warehouse 
  International Standard
- Latest Facility 
  PEB Structure
- Galvanized Sheets Surrounding
- Fully Covered Canopies 
  Fire Hydrant Facility Fire Extinguishers Facility 
  Fire Compliance
- Dock Leveller Provision 

  Dock Guards
- Ramp Facility 
  Lightning Arrestor Facility
- Roof Insulation 
  Turbo Ventilators
- Internal & External LED Lightings
- Ample Truck & Containers Parking Space