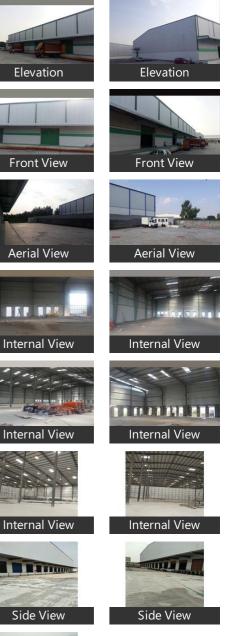

#### Warehouse / Godown Space for Rent At Makali, Nelamangala, NH 4, 8th Mile Road, Near Himalaya Drugs, Tumkur Road, Bangalore - Mumbai Highway, Makali, Makli, Bangalore for which Rent is nego.

This Warehouse / Godown is close to Main Road, with facility for labor nearby, close to hospitals, bus stand, police station, fire brigade, access to transport with plenty of parking for trucks & 40ft containers.

Facilities toilets for labours, office with attached washroom. Vdf flooring, canopy done. Facility for crane, 4ft dock with dock leveller provision, lighting arrestor, fire hydrant with sprinkler facility if required. Turbo Ventilators, exhaust, natural lighting, back up, power, borewell water facility,

New construction, security room, labor room, drivers rest room, close gated 10ft compound wall with 3ft above barebwire, cement Roads all around with drainage systems.

Don't forget to mention that you saw this ad on PropertyWala.com, when you call.

#### Other features

- Hi Tech Warehouse 
  International Standard
- Latest Facility 
  PEB Structure
- Galvanized Sheets Surrounding
- Fully Covered Canopies 
  Fire Hydrant Facility Fire Extinguishers Facility 
  Fire Compliance
- Dock Leveller Provision 

  Dock Guards
- Ramp Facility 
  Lightning Arrestor Facility
- Roof Insulation 
  Turbo Ventilators
- Internal & External LED Lightings
- Ample Truck & Containers Parking Space