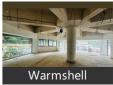

# Office Space for rent in M G Road area, Bangalore

3.14 lakhs

CRE Spacez

Warmshell - OC Compliant Commercial Property On MG Road, Just 200 Meters From Trinity Metro Circle.

Craig Park Layout, Ashoknagar MG Road, M G Road, Ban...

# Description

Warmshell - OC compliant commercial property on MG Road, just 200 meters from Trinity Metro Circle. This 8- floor building offers excellent visibility with its main road frontage and ample car parking. Located in a bustling area near Hyatt Centre, Taj, Conrad hotels, and shopping malls, it's an ideal choice for businesses seeking a prime location in Bangalore.

- Area: 2857 SqFeet ▼
- Bathrooms: Two
- Floor: First
- Total Floors: Eight
- Furnished: Unfurnished
- Lease Period: 12 Months
- Monthly Rent: 314,270
- Rate: 110 per SqFeet + 15%
- Age Of Construction: 20 Years
- Available: Immediate/Ready to move