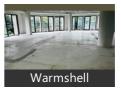

# Office Space for rent in M G Road area, Bangalore

3.14 lakhs

CRE Spacez

Warmshell - OC Compliant Commercial Property On MG Road, Just 200 Meters From Trinity Metro Circle.

Craig Park Layout, Ashoknagar MG Road, M G Road, Ban...

# Description

Warmshell - OC compliant commercial property on MG Road, just 200 meters from Trinity Metro Circle. This 8- floor building offers excellent visibility with its main road frontage and ample car parking. Located in a bustling area near Hyatt Centre, Taj, Conrad hotels, and shopping malls, it's an ideal choice for businesses seeking a prime location in Bangalore.

- Area: 2857 SqFeet ▼
- Bathrooms: Two
- Floor: First
- Total Floors: Eight
- Furnished: Unfurnished
- Lease Period: 12 Months
- Monthly Rent: 314,270
- Rate: 110 per SqFeet + 15%
- Age Of Construction: 20 Years
- Available: Immediate/Ready to move