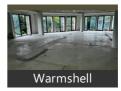

# Office Space for rent in M G Road area, Bangalore

3.14 lakhs

CRE Spacez

Warmshell - OC Compliant Commercial Property On MG Road, Just 200 Meters From Trinity Metro Circle.

Craig Park Layout, Ashoknagar MG Road, M G Road, Ban...

# Description

Warmshell - OC compliant commercial property on MG Road, just 200 meters from Trinity Metro Circle. This 8- floor building offers excellent visibility with its main road frontage and ample car parking. Located in a bustling area near Hyatt Centre, Taj, Conrad hotels, and shopping malls, it's an ideal choice for businesses seeking a prime location in Bangalore.

- Area: 2857 SqFeet ▼
- Bathrooms: Two
- Floor: First
- Total Floors: Eight
- Furnished: Unfurnished
- Lease Period: 12 Months
- Monthly Rent: 314,270
- Rate: 110 per SqFeet + 15%
- Age Of Construction: 20 Years
- Available: Immediate/Ready to move