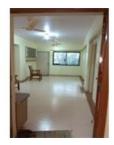

Home » Belgaum Properties » Residential properties for rent in Belgaum » Apartments / Flats for rent in Tilakwadi, Belgaum » Property P59940951

# 3 Bedroom Apartment / Flat for rent in Tilakwadi, Belgaum

17,000



# Well Lit And Ventilated Semi Furnished 3BHK In The Heart Of The City

KHB Heritage, Tilakwadi, Belgaum - 590006 (Karnataka)

- Area: 1200 SqFeet ▼
- Bedrooms: Three Floor: Fourth
- Bathrooms: Two
- Total Floors: Five
- Facing: South East
- Monthly Rent: 17,000
- Furnished: Semi Furnished Lease Period: 11 Months Rate: 14 per SqFeet +5%
- Age Of Construction: 10 Years
- Available: Immediate/Ready to move

# Description

Well-lit, ventilated, semi-furnished flat in an active, friendly, secure, and gated society. Centrally located hence easy to reach markets, bus stand, railway station, schools, and colleges. Equipped with sofa, 2 chairs, tv stand, computer table, book shelf, showcase/crockery stand, kitchen storage, wardrobes, loft cupboards, fans, lights, geysers, exhaust fan, wired mesh