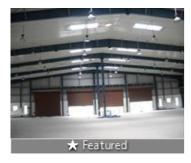

# Warehouse Space At Poonamalle For Rent

Main Road, Poonamallee, Chennai - 600056 (Tamil Nadu)

- Area: 24000 SqFeet •
- Floor: Ground
- Facing: East
- Furnished: Unfurnished

Bathrooms: Four

Total Floors: One

### Description

24,000 Sqft Rent Rs.6 Lac, Metal Sheet, G Floor, Ceiling Height 25 Ft, 100Hp Power, Dock & Ramp, Rest room, Loading Units with ample Parking facility available in warehouse at Poonamalle, Ready for immediate occupation. Rent and advance are negotiable. Call us for more Warehouse spaces in all areas in and around chennai.