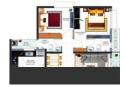

# 1 Bedroom Apartment / Flat for sale in Dhokali Naka, Thane

75 lakhs

#### The Icon By Risland

The Icon By Risland, Dhokali Naka, Thane - 421501 (Mah...

- Bedrooms: One
- Transaction: New Property
- Price: 7,500,000
- Possession: Immediate/Ready to move

# **Pictures**

https://www.propertywala.com/P36504407

\* Location may be approximate