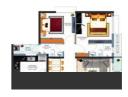

# 1 Bedroom Apartment / Flat for sale in Dhokali Naka, Thane

75 lakhs

#### The Icon By Risland

The Icon By Risland, Dhokali Naka, Thane - 421501 (Mah...

- Bedrooms: One
- Transaction: New Property
- Price: 7,500,000
- Possession: Immediate/Ready to move

# **Pictures**

https://www.propertywala.com/P36504407

\* Location may be approximate