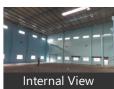

## **Pictures**

**Advertiser Details** 

This Warehouse / Godown is close to Main Road, with facility for labor nearby, close to hospitals, bus stand, police station, fire brigade, access to transport with plenty of parking for trucks & 40ft containers.

New construction, security room, labor room, drivers rest room, close gated 10ft compound wall with 3ft

Facilities toilets for labours, office with attached washroom. Vdf flooring, canopy done. Facility for crane, 4ft dock with dock leveller provision, lighting arrestor, fire hydrant with sprinkler facility if required. Turbo Ventilators, exhaust, natural lighting, back up, power, borewell water facility,

New construction, security room, labor room, drivers rest room, close gated 10ft compound wall with 3ft above barebwire, cement Roads all around with drainage systems.

When you contact, don't forget to mention that you found this ad on PropertyWala.com.