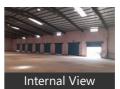

## **Pictures**

**Advertiser Details** 

This Warehouse / Godown is close to Main Road, with facility for labor nearby, close to hospitals, bus stand, police station, fire brigade, access to transport with plenty of parking for trucks & 40ft containers.