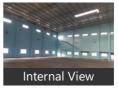

## **Pictures**

**Advertiser Details** 

This Warehouse / Godown is close to Main Road, with facility for labor nearby, close to hospitals, bus stand, police station, fire brigade, access to transport with plenty of parking for trucks & 40ft containers.

New construction, security room, labor room, drivers rest room, close gated 10ft compound wall with 3ft

Facilities toilets for labours, office with attached washroom. Vdf flooring, canopy done. Facility for crane, 4ft dock with dock leveller provision, lighting arrestor, fire hydrant with sprinkler facility if required. Turbo Ventilators, exhaust, natural lighting, back up, power, borewell water facility,

New construction, security room, labor room, drivers rest room, close gated 10ft compound wall with 3ft above barebwire, cement Roads all around with drainage systems.

When you contact, don't forget to mention that you found this ad on PropertyWala.com.