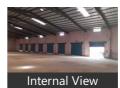

## **Pictures**

**Advertiser Details** 

This Warehouse / Godown is close to Main Road, with facility for labor nearby, close to hospitals, bus stand, police station, fire brigade, access to transport with plenty of parking for trucks & 40ft containers.

Warehouse / Godown Space for Rent At Tumkur Road , Nelamangala , Makali , Tumkur Road , NH - 4, 8th Mile Road, Dobaspet, Bangalore - Mumbai Highway, Nelamangala, Close to Himalaya Drugs, Tumkur

This Warehouse / Godown is close to Main Road, with facility for labor nearby, close to hospitals, bus

New construction, security room, labor room, drivers rest room, close gated 10ft compound wall with 3ft

This Warehouse / Godown is close to Main Road, with facility for labor nearby, close to hospitals, bus stand, police station, fire brigade, access to transport with plenty of parking for trucks & 40ft containers. Facilities toilets for labours, office with attached washroom. Vdf flooring, canopy done. Facility for crane, 4ft dock with dock leveller provision, lighting arrestor, fire hydrant with sprinkler facility if required. Turbo

stand, police station, fire brigade, access to transport with plenty of parking for trucks & 40ft containers. Facilities toilets for labours, office with attached washroom. Vdf flooring, canopy done. Facility for crane, 4ft dock with dock leveller provision, lighting arrestor, fire hydrant with sprinkler facility if required. Turbo