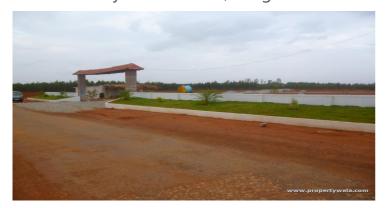

# Aero Mini City - Devanahalli, Bangalore



## Plots for sale in Aero Mini City

Aero Mini City presented by Global Assetss with plots for sale in Devanahalli, Bangalore

- Project ID : J289894911
- Builder: Global Assetss
- Location: Aero Mini City, Devanahalli, Bangalore (Karnataka)
- Completion Date: Jul, 2016
- Status: Started

# Description

**Aero Mini City** is one of the residential development located in Bangalore. It offers residential plots. The project is well equipped with the basic amenities and various features of lifestyle such as landscape garden, hi tech security, fitness club, playing areas for kids etc.

#### **Amenities**

- Club House
- Gym
- Rain water harvesting
- Security
- Power backup
- club house
- water supply

## **Features**

## Land Features

- Clear Title Freehold Land Plot Boundary Wall
- Society