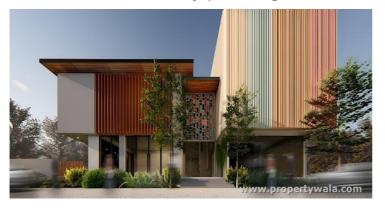

# RK 36 Park Avenue - Sarjapur, Bangalore

## Avenue Plantation all around the layout

36 Park Avenue is located at Sarjapur, Bangalore East offering Premium Villa Plots with modern amenities.

- Project ID: J918976691
- Builder: RK Developers
- Location: 36 Park Avenue, Chikkadasarahalli, Sarjapur, Bangalore 562125 (Karnataka)
- Completion Date: Jun, 2024
- Status: Started

# Description

RK 36 Park Avenue is located at Sarjapur, Bangalore East offering premium villa plots. This project is spread over 16.13 acres of land with 247 units. The spacious and well-ventilated project units vary in size from 1200-2000 sqft. This project has 18000 sqft. clubhouse and the city's other landmarks too are easily accessible like Koramangala, HSR, and BTM layout.