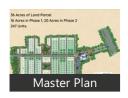

# Description

RK 36 Park Avenue is located at Sarjapur, Bangalore East offering premium villa plots. This project is spread over 16.13 acres of land with 247 units. The spacious and well-ventilated project units vary in size from 1200-2000 sqft. This project has 18000 sqft. clubhouse and the city's other landmarks too are easily accessible like Koramangala, HSR, and BTM layout.