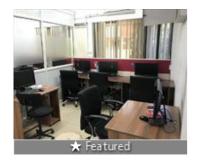

### Fully Furnished Plug N Play Office For Rent

Swastick Cross Road, Chimanlal Girdharlal Road, Ahmed...

- Area: 6300 SqFeet ▼
- Bathrooms: Six
- Floor: Fourth
- Total Floors: Eight
- Facing: West
- Furnished: Furnished
- Lease Period: 24 Months
  Monthly Rent: 250,000
- Rate: 40 per SqFeet -5%
- Age Of Construction: 8 Years
- Available: Immediate/Ready to move

### Description

Complete setup for IT company Fully Furnished Plug N Play Office For Rent C G Road centrally AC With 1 GBPS fiber optics internet plan 24\*7 Access Cafeteria with smoking zone

140+Work Station

Directors Cabin / Conference room / HR Cabin or Accounting / Marketing Cabin / Reception With Waiting Area

Pantry with attach bathroom

Complete setup for IT company, Pharma ,Banking, Finance

Given images are for representation purpose only. For more details contact us floor details is may be change given images are for representation purpose only. For more details or property inspection please call us broker excuse