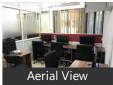

### Description

Complete setup for IT company Fully Furnished Plug N Play Office For Rent C G Road centrally AC With 1 GBPS fiber optics internet plan 24\*7 Access Cafeteria with smoking zone

140+Work Station

Directors Cabin / Conference room / HR Cabin or Accounting / Marketing Cabin / Reception With Waiting Area

Pantry with attach bathroom

Complete setup for IT company, Pharma ,Banking, Finance

Given images are for representation purpose only. For more details contact us floor details is may be change given images are for representation purpose only. For more details or property inspection please call us broker excuse

### **Pictures**

\* Location may be approximate