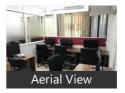

### Fully Furnished Plug N Play Office For Rent

Swastick Cross Road, Chimanlal Girdharlal Road, Ahmed...

- Area: 6300 SqFeet ▼
- Bathrooms: Six
- Floor: Fourth
- Total Floors: Eight
- Facing: West
- Furnished: Furnished
- Lease Period: 24 Months
  Monthly Rent: 250,000
- Rate: 40 per SqFeet -5%
- Age Of Construction: 8 Years
- Available: Immediate/Ready to move

### Description

Complete setup for IT company Fully Furnished Plug N Play Office For Rent C G Road centrally AC With 1 GBPS fiber optics internet plan 24\*7 Access Cafeteria with smoking zone

140+Work Station

Directors Cabin / Conference room / HR Cabin or Accounting / Marketing Cabin / Reception With Waiting Area

Pantry with attach bathroom

Complete setup for IT company, Pharma ,Banking, Finance

Given images are for representation purpose only. For more details contact us floor details is may be change given images are for representation purpose only. For more details or property inspection please call us broker excuse