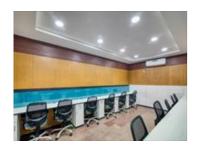

## Office Space for rent in Thousand Lights, Chennai

45,000

15 Seaters Office Space For Rent In Thousand

Thousand Lights, Thousand Lights, Chennai - 600006 (Tam

- Area: 1200 SqFeet ▼
- Floor: Fourth
- Facing: East
- Lease Period: 11 Months Monthly Rent: 45,000
- Bathrooms: Two
- Total Floors: Five
- Furnished: Furnished
- Rate: 38 per SqFeet -20%
- Age Of Construction: 4 Years
- Available: Immediate/Ready to move

## Description

15 Seater - Coworking space along with shared Meeting Room, Pantry area, Separate Restrooms.

Per Seat Rs.4000

Highspeed internet,

Fully airconditioned,

Ample parking space

**Full Electricity** 