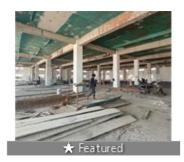

# Description

42000 sq.ft showroom cum warehouse for rent in Ambattur Prime location Rs.45/sq.ft slightly negotiable. 120 feet frontage

18 feet ceiling height

Rcc Building

Cargo lift available

Office room

Security room

Floor height 4 feet from ground level

40 feet road.

Close to Main Road and bypass road.

Each floor is 14000 sq.ft (G+2) 42000 sq.ft

Ample space for car parking 150 x 30.

Suitable for Branded Showroom, Service center, Factory, corporate office cum warehouse, etc.,