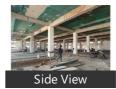

# Description

42000 sq.ft showroom cum warehouse for rent in Ambattur Prime location Rs.45/sq.ft slightly negotiable. 120 feet frontage

18 feet ceiling height

Rcc Building

Cargo lift available

Office room

Security room

Floor height 4 feet from ground level

40 feet road.

Close to Main Road and bypass road.

Each floor is 14000 sq.ft (G+2) 42000 sq.ft

Ample space for car parking 150 x 30.

Suitable for Branded Showroom, Service center, Factory, corporate office cum warehouse, etc.,