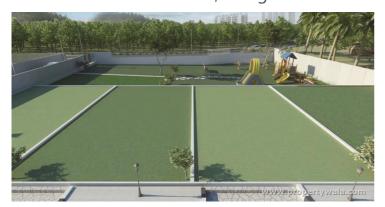

# Description

Escala Paradise by Escala Projects is conveniently situated at Kulshekar, Mangalore. The project carpet area is 1800 - 2400 sq.ft. comprising of plots in various sizes. The project is equipped with Compound Gated Community Landscaped Garden Play Area Rain Water Harvesting and nearby connectivity such as hospitals, schools colleges railway station etc.

#### Amenities :

- Compound Gated Community
- Landscaped Garden
- Play Area
- Rain Water Harvesting
- Security
- Personnel Street Light

**Escala Projects** is a leading player in Bangalore real estate industry. Everyone dreams to have their own home & they help many of them to make their dreams come true. They build each home painstakingly, with focus on Quality, Useful detailing & ensure Value for money. They desire to earn people's trust and confidence while they create whenever they launch their new product and services.