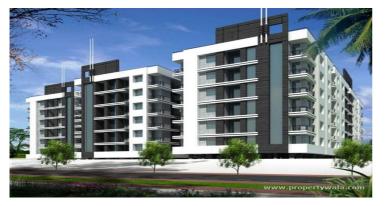

## Raj Shreeji Heights - Bicholi Mardana, Indore

### 1, 2, & 3 BHK Flats in Indore, Raj Shreeji Heights

Raj Shreeji Heights offers 1, 2, & 3 BHK residential apartments with all aspect outstanding features and located at Bicholi Mardana, Indore.

- Project ID: J306627119
- Builder: Raj Builders & Developers
- Properties: Apartments / Flats
- Location: Raj Shreeji Heights, Near Indore Bypass Road, Bicholi Mardana, Indore - 452001 (Madhya Pradesh)
- Completion Date: Jan, 2014
- Status: Started

### Description

Raj Shreeji Heights is one of the popular residential development of Raj Builders, which is located at Bicholi Mardana, Indore. The project offers 1, 2 & 3 BHK residential apartments and its sizes are ranging from 580 sq ft to 1250 sq ft with all aspect outstanding features and amenities. It is a township for the complete family, it connects the youth with the elders and the elders with the children's. The units and the towers are planned in a manner to give the maximum natural light and fresh air. We have planned all units as corner units with 3 and all 4 kids independent units (including passage).