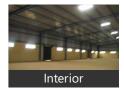

# Description

75,000 Sqft Rent Rs.25 per Sft, Metal Sheet, G Flr, Ceiling Height 30 Ft, Power, 5 MT Flooring, 40 FT Container Entry, Rest room, Loading Units, Dock and Ramp, Security Room, Water with Parking facility available in warehouse at sriperumbudur, Ready for immediate occupation. Rent and advance are negotiable. Call us for more Warehouse spaces in all areas in and around chennai.