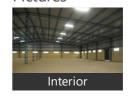

# Description

75,000 Sqft Rent Rs.25 per Sft, Metal Sheet, G Flr, Ceiling Height 30 Ft, Power, 5 MT Flooring, 40 FT Container Entry, Rest room, Loading Units, Dock and Ramp, Security Room, Water with Parking facility available in warehouse at sriperumbudur, Ready for immediate occupation. Rent and advance are negotiable. Call us for more Warehouse spaces in all areas in and around chennai.