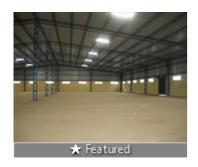

# Description

75,000 Sqft Rent Rs.25 per Sft, Metal Sheet, G Flr, Ceiling Height 30 Ft, Power, 5 MT Flooring, 40 FT Container Entry, Rest room, Loading Units, Dock and Ramp, Security Room, Water with Parking facility available in warehouse at sriperumbudur, Ready for immediate occupation. Rent and advance are negotiable. Call us for more Warehouse spaces in all areas in and around chennai.