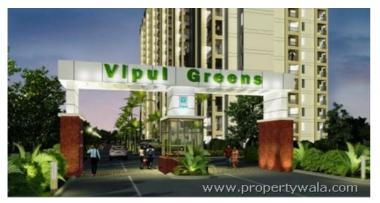

# Vipul Greens - NH-5, Bhubaneswar

Vipul Greens is a meticulously planned integrated complex spread across approx. 4.65 acres. Residential Towers of Ground +18 Storeys. It is a combination of 3 & 4 Bedroom units on typical floors and penthouses on top floors. The premium residential complex is strategically located off National Highway 5 at Ranasinghpur and also has the provision of office and retail spaces. Vipul Greens is a Public Private Partnership project with Orissa State Housing Board and has the State Police Academy and the proposed AIIMS medical campus as its neighbours. Overlooking a vast expanse of cashew plantations, Vipul Greens offers lush green landscaping, excellent amenities and is well connected to almost every important place in the temple city of India.