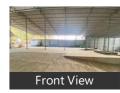

### **Pictures**

# Description

**Description of Property** 

Location of the Premises: At Additional Patalganga MIDC

Covered Area: Shed area:27,000 sq ft

Expected rent: 4,86,000 /-

Facilities Available: Power Connection, Water supply, Washrooms