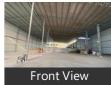

### **Pictures**

# Description

**Description of Property** 

Location of the Premises: At Additional Patalganga MIDC

Covered Area: Shed area:27,000 sq ft

Expected rent: 4,86,000 /-

Facilities Available: Power Connection, Water supply, Washrooms