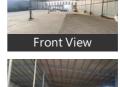

### **Pictures**

# Description

**Description of Property** 

Location of the Premises: At Additional Patalganga MIDC

Covered Area: Shed area:27,000 sq ft

Expected rent: 4,86,000 /-

Facilities Available: Power Connection, Water supply, Washrooms