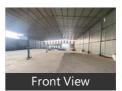

### **Pictures**

# Description

**Description of Property** 

Location of the Premises: At Additional Patalganga MIDC

Covered Area: Shed area:27,000 sq ft

Expected rent: 4,86,000 /-

Facilities Available: Power Connection, Water supply, Washrooms