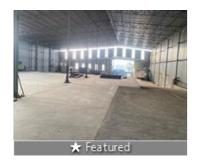

## Industrial Building for rent in Patal Ganga, Navi Mumbai

4.86 lakhs

Available Warehouse Industrial Rental Basic: At Additional Patalganga MIDC

Patalganga MIDC, Patal Ganga, Navi Mumbai (Maharash...

- Area: 27000 SqFeet ▼
- Bathrooms: One
- Floor: Basement Facing: West
- Lease Period: 1 Months
  Monthly Rent: 486,000
- Rate: 18 per SqFeet -15%
- Age Of Construction: Under Construction

# Description

**Description of Property** 

Location of the Premises: At Additional Patalganga MIDC

Covered Area: Shed area:27,000 sq ft

Expected rent: 4,86,000 /-

Facilities Available: Power Connection, Water supply, Washrooms