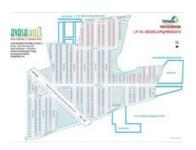

Home » Hyderabad Properties » Residential properties for sale in Hyderabad » Residential Plots / Lands for sale in Adibatla, Hyderabad » Property P50019837

# Residential Plot / Land for sale in Adibatla, Hyderabad

30.45 lakhs



Avasa Hills (Adibhatla) Ramdaspalli.

Ybr Avasa Hills, Ramdaspalli, Adibatla, Hyderabad - 501...

- Area: 210 SqYards ▼Facing: East
- Transaction: New PropertyPrice: 3,045,000
- Rate: 14,500 per SqYard -5%
- Possession: Immediate/Ready to move

# Description

HMDA PLOTS Adibatla Near Bonguloor Junction(ORR) Sagar Highway

**HMDA** Project

14500/- per sq.yrd(fix)

115 acres of gated community venture

Bank loan facility available

Amenities With Clubhouse BT roads etc

100feet passing through Our Project

5km drive from Nagarjuna sagar highway

Very close to BDL OCTOPUS & BEL

Just 7mins feom ORR exit 12 Bongloor junction

10mins drive from Rangareddy collectrate office

9km to TCS CONGNIZANT TATA AEROSPACE

9km to IBRAHIMPATNAM Textile park

Close to many engineering colleges JAGRUTHI ,