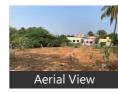

mmercial Land Available For Sale In Mathur Main Highway Road

Trichy Pudukottai Highway, Mathur, Tiruchirappalli - 620...

- Area: 6758 SqFeet Facing: East
- Transaction: Resale Property
- Price: 31,762,600
- Rate: 4,700 per SqFeet +170%
- Possession: Immediate/Ready to move .

### Description

Commercial vacant Land available for Sale in Mathur Main Trichy - Pudukottai Highway, Frontage 58 Feet. Best for Commercial use Showroom/Office etc.

When you call, don't forget to mention that you found this ad on PropertyWala.com.

#### Features

Land Features

- Clear Title Freehold Land Adjacent to Main Road
- Electric Connection 
  Close to Hospital Close to School 
  Close to Shopping Center/Mall

Location



Scan QR code to get the contact info on your mobile

#### Pictures





3.18 crores





\* Location may be approximate

## Landmarks

Nearby Localities Sembattu, Morais City

\* All distances are approximate

Explore Similar Properties Properties in Mathur, Tiruchirappalli Projects in Tiruchirappalli Brokers in Tiruchirappalli

More Information

Report a problem with this listing Is this property no longer available or has incorrect information? Report it!

Disclaimer: All information is provided by advertisers and should be verified independently before entering into any transaction. You may visit the relevant RERA website of your state to verify the details of this property. PropertyWala.com is only an advertising platform to help connect buyers and sellers and is not a party to any transactions, nor shall be responsible or liable to resolve any disputes between them.