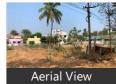

ercial Land Available For Sale In Mathur Main Highway Road

Trichy Pudukottai Highway, Mathur, Tiruchirappalli - 620...

- Area: 6758 SqFeet Facing: East
- Transaction: Resale Property
- Price: 31,762,600
- Rate: 4,700 per SqFeet +170%
- Possession: Immediate/Ready to move .

### Description

Commercial vacant Land available for Sale in Mathur Main Trichy - Pudukottai Highway, Frontage 58 Feet. Best for Commercial use Showroom/Office etc.

When you call, don't forget to mention that you found this ad on PropertyWala.com.

#### Features

Land Features

- Clear Title Freehold Land Adjacent to Main Road
- Electric Connection 
  Close to Hospital Close to School 
  Close to Shopping Center/Mall

Location



Scan QR code to get the contact info on your mobile

#### Pictures





3.18 crores





\* Location may be approximate

## Landmarks

Nearby Localities Sembattu, Morais City

\* All distances are approximate

Explore Similar Properties Properties in Mathur, Tiruchirappalli Projects in Tiruchirappalli Brokers in Tiruchirappalli

More Information

Report a problem with this listing Is this property no longer available or has incorrect information? Report it!

Disclaimer: All information is provided by advertisers and should be verified independently before entering into any transaction. You may visit the relevant RERA website of your state to verify the details of this property. PropertyWala.com is only an advertising platform to help connect buyers and sellers and is not a party to any transactions, nor shall be responsible or liable to resolve any disputes between them.