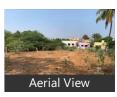

alli



#### Commercial Land Available For Sale In Mathur Main Highway Road

Trichy Pudukottai Highway, Mathur, Tiruchirappalli - 620...

- Area: 6758 SqFeet Facing: East
- Transaction: Resale Property
- Price: 31,762,600
- Rate: 4,700 per SqFeet +170%
- Possession: Immediate/Ready to move .

### Description

Commercial vacant Land available for Sale in Mathur Main Trichy - Pudukottai Highway, Frontage 58 Feet. Best for Commercial use Showroom/Office etc.

When you call, don't forget to mention that you found this ad on PropertyWala.com.

#### Features

Land Features

- Clear Title Freehold Land Adjacent to Main Road
- Electric Connection 
  Close to Hospital Close to School 
  Close to Shopping Center/Mall

Location



Scan QR code to get the contact info on your mobile

#### Pictures





3.18 crores





\* Location may be approximate

## Landmarks

Nearby Localities Sembattu, Morais City

\* All distances are approximate

Explore Similar Properties Properties in Mathur, Tiruchirappalli Projects in Tiruchirappalli Brokers in Tiruchirappalli

More Information

Report a problem with this listing Is this property no longer available or has incorrect information? Report it!

Disclaimer: All information is provided by advertisers and should be verified independently before entering into any transaction. You may visit the relevant RERA website of your state to verify the details of this property. PropertyWala.com is only an advertising platform to help connect buyers and sellers and is not a party to any transactions, nor shall be responsible or liable to resolve any disputes