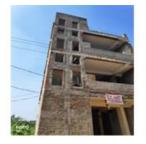

Home » Srikakulam Properties » Commercial properties for rent in Srikakulam » Multipurpose Buildings for rent in Palakonda, Srikakulam » Property P994745162

# Multipurpose Building for rent in Palakonda, Srikakulam

Floor: Ground

Facing: East



# Palakonda APSTC BUS STAND Oppostite

Vadama, Palakonda, Andhra Pradesh, Palakonda, Srikaku...

- Age Of Construction: 2 Years
- Available: Immediate/Ready to move

# Description

If anyone needs only the ground floor -30,000. depending upon the floors the rate varies.

Can be used as Office space, CO-Working space, Cafe, Restaurant, Hotel, Showroom, Hospitality sector, Clinc, Hospital, Guest house, Amazon / Flipkart warehouse etc.

Palakonda Bus Stand Opposite.

When you call, please mention that you saw this ad on PropertyWala.

### Features

General

- Lifts

#### Exterior

 Reserved Parking
 Visitor Parking Independent Garage

### Location

Lot

- - Private Terrace
    Balcony
    Basement
- Corner Location

# Advertiser Details



Scan QR code to get the contact info on your mobile