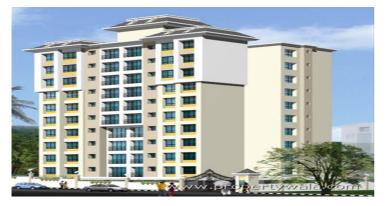

Runwal Hills situated at Deonar Farm Road near Madhuban Co-op Hsg. Society. is a prestigious project.It has luxurious flats with deluxe amenities.It is a stilt plus 10 storeyed tower building with 2 BHK / 3 BHK deluxe flats and duplex apartments with marbonite flooring.

# Gallery

Floor Plans

**Residential Apartments** It consists a stilt plus 10 storeyed tower building with 2 BHK / 3 BHK deluxe

flats and duplex apartments with marbonite flooring.

- Project ID : J731190355
- Builder: Runwal group
- Properties: Apartments / Flats
- Location: Runwal Hills, Chembur East, Mumbai 400071 (Maharashtra)
- Completion Date: Aug, 2011
- . Status: Starting