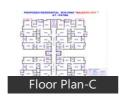

## Floor plans

- Type A- 1380 sq. feet 3bhk
- Type B- 1350 sq. feet 3bhk
- Type C- 1050 sq. feet 2bhk

## Floor Plans