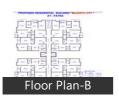

## Floor plans

- Type A- 1380 sq. feet 3bhk
- Type B- 1350 sq. feet 3bhk
- Type C- 1050 sq. feet 2bhk

## Floor Plans