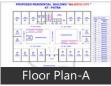

## Floor plans

- Type A- 1380 sq. feet 3bhk
- Type B- 1350 sq. feet 3bhk
- Type C- 1050 sq. feet 2bhk

## Floor Plans