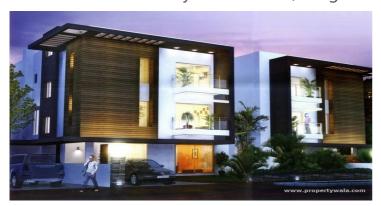

# Sobha International City - Sector-109, Gurgaon

For people seeking luxurious and spacious homes

Sobha International City by Sobha Limited at Sector 109 Gurgaon offers residential project that host independent villas with size ranges between 5153 to 7330 sq.ft.

# Description

**Sobha International City,** Gurgaon is built over 2 acres of land parcel, with an area of 65,000 sq.ft. It is spread across 5 levels with 3bhk,4bhk and 5bhk Independent villas with two additional basements for car parks. It offers a host of amenities for its privileged residents to play, party & pamper themselves. Perhaps one of the largest clubs for an exclusive villa township in Delhi NCR, The Club is a beautifully crafted social sanctuary offering a multitude of amenities: