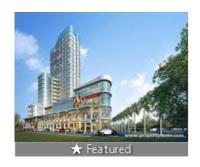

## Description

**Elen Group** presenting a brand new project **Mercado**, which is best investment opportunity in Delhi-NCR. This project is situated on NH-8 in Gurgaon with High-end Retail Double Height Shops with high appreciation. **Elen Mercado** is very close to Hotel Hyatt, 25 minutes drive from the airport, 12 minutes drive asay from IFFCO chowk, 2 Minutes drive away from Gurgaon Manesar toll and many other prime is very close. It is first project of Elen Group located on Sector-80, Gurgaon. Elan retail project in Gurgaon is one of the unique concept of Double Height Shops which gives additional utilization Space which means gives you space to built a mezzanine floor.

#### **Retail Amenities & Features**

- 18ft. clear Double Height Shops
- Physical Space-You can use as per your own choice
- Low Maintenance Shops
- Shop Sizes of 301-900 sq ft
- Total Site area 6 Acres
- 3 Acres as Green Area out of 6 Acres, First time in any Commercial Project
- Location: Sector -80, NH-8, Gurgaon