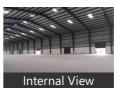

ome » Bangalore Properties » Commercial properties for rent in Bangalore » Warehouses / Godowns for rent in Whitefield Road area, Bangalore » Property P94344629

# Warehouse / Godown for rent in Whitefield Road area, Bangalore

7 lakhs



Warehouse/ Godown For Rent At Whitefield / Soukya Road / Hosakote / Old Madras Road

Whitefield, Soukya Road, Karalur Road, Old Madras Roa...

Bathrooms: Six

■ Total Floors: One

Furnished: Semi Furnished

- Area: 40000 SqFeet ▼
- -1 -
- Floor: Ground
- Facing: North East
- Lease Period: 24 MonthsMonthly Rent: 700,000
- Rate: 18 per SqFeet
- Age Of Construction: 2 Years
- Available: Immediate/Ready to move

# Advertiser Details



Scan QR code to get the contact info on your mobile

<u>View all properties by F5K Realty</u>

### **Pictures**























# Description

Warehouse / Godown Space for Rent At Whitefield / Soukya Road, Karalur Road, Hosakote, Malur Road Kolar Road, Old Madras Road, Narsapura, Whitefield Bangalore for which Rent is negotiable.

This Warehouse / Godown is close to Main Road, with facility for labor nearby, close to hospitals, bus stand, police station, fire brigade, access to transport with plenty of parking for trucks & 40ft containers.

Facilities toilets for labours, office with attached washroom. Vdf flooring, canopy done. Facility for crane, 4ft dock with dock leveller provision, lighting arrestor, fire hydrant with sprinkler facility if required. Turbo Ventilators, exhaust, natural lighting, back up, power, borewell water facility,

New construction, security room, labor room, drivers rest room, c